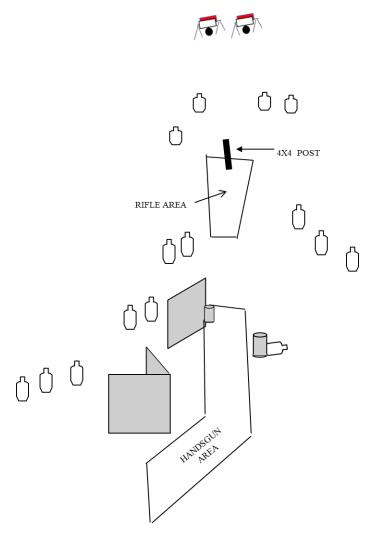

## **COURSE DESIGNER:**

**START POSITION:** Standing with loaded handgun holstered, hands relaxed at sides, and unloaded rifle slung over shoulder.

## STAGE PROCEDURE

On signal engage full scale paper with handgun from handgun area only. Engage ½ scale paper and flashers from rifle area only. The rifle must be fired weak hand and weak shouldered only.

## SCORING

SCORING: ProAm IMG rules
TARGETS: 2 flashers

-- 4 ½ scale IPSC paper - 11 full scale IPSC paper

SCORED HITS: YES

**START-STOP:** Audible - Last shot

**PENALTIES:** IMG

BAY: thunder valley

**RO NOTES**: