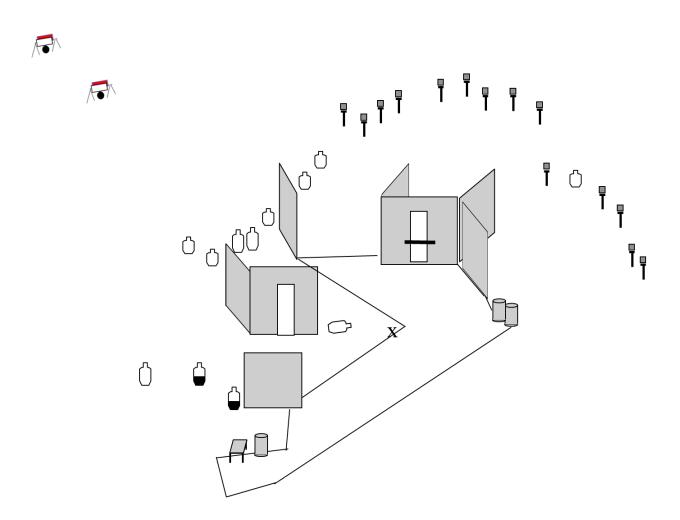

## **COURSE DESIGNER:**

**START POSITION:** Standing with toes on X and **unloaded** handgun holstered. The loaded rifle/shotgun may be at low ready or staged muzzle down one per dump barrel. Firearms not used do not have to be staged.

## STAGE PROCEDURE

On signal engage flashers and ½ scale paper targets with rifle only, full scale paper with handgun only and plates with shotgun or handgun. The firearm in use must be grounded muzzle down one per barrel/box prior to retrieving next firearm. Engage all tgts respecting fault lines.

All walls, doors, barrels, snow fence walls are hardcover from the ground up unless otherwise specified.

## **SCORING**

**SCORING: ProAm IMG rules** 

**TARGETS:** 14 plates 2 flashers

- 6 ½ scale IPSC paper - 6 full scale IPSC paper

SCORED HITS: YES

**START-STOP:** Audible - Last shot

**PENALTIES:** IMG

BAY: thunder valley