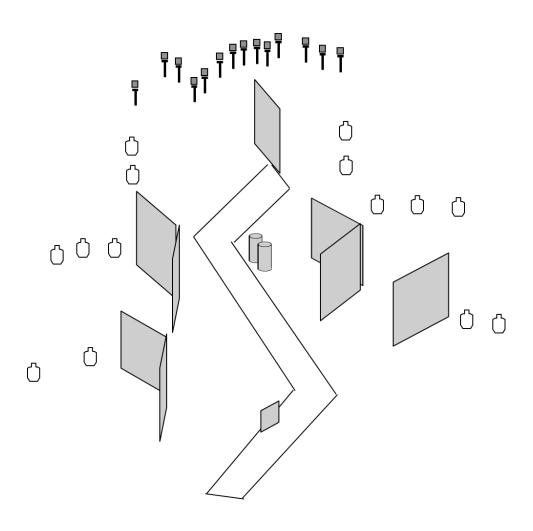

## \* PRO 5 "RATTLESNAKE RUN" \*

**RULES:** ProAm IMG Rules

а5

## **COURSE DESIGNER:**

**START POSITION:** Standing with loaded rifle at low ready, **unloaded** handgun holstered, and loaded shotgun muzzle down in a dump. Firearms not used do not have to be staged.

## STAGE PROCEDURE

On signal engage flashers with rifle, paper targets with rifle or handgun, and plates with handgun or shotgun. The firearm in use must be grounded muzzle down one per barrel/box prior to retrieving next firearm. Engage all tgts respecting fault lines.

All walls, doors, barrels, snow fence walls are hardcover from the ground up unless otherwise specified.

## **SCORING**

**SCORING: ProAm IMG rules** 

**TARGETS:** 14 plates

- 14 full scale IPSC paper

2 flashers

SCORED HITS: YES

**START-STOP:** Audible - Last shot

**PENALTIES:** IMG