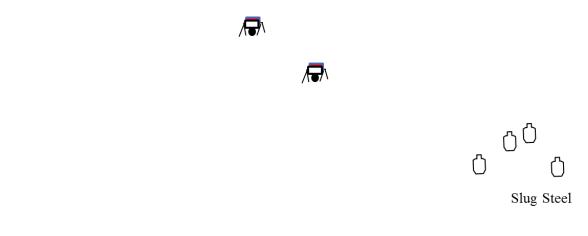

## STAGE PROCEDURE

On signal engage slug steel with slugs only, plates with shot only, and flashers with rifle only. Both flashers must be engaged from all three ports for a **total of six hits**. The firearm in use must be grounded muzzle down **one per barrel/box** prior to retrieving next firearm (rifle and shotgun grounded in separate dump barrels). Engage all tgts respecting fault lines.

## **SCORING**

**SCORING: ProAm IMG rules** 

**TARGETS:** 2 Flashers 6 hits total 4 Slug Steel

4 Sing Stee 16 plates

\_

SCORED HITS: ???...YES

**START-STOP:** Audible - Last shot

**PENALTIES:** IMG