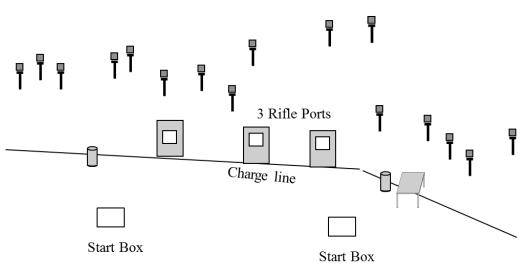

## **COURSE DESIGNER:**

**START POSITION:** Standing in either Start Box. The unloaded shotgun bolt closed is muzzle down in a dump barrel. All slugs are loose in the provided box on the table. All shot shells/rifle ammo are in carries/magazines on person. The unloaded rifle is slung over the shoulder.

## STAGE PROCEDURE

On signal engage slug steel with slugs only, plates with shot only, and flashers with rifle only. Both flashers must be engaged from all three ports for a **total of six hits**. The firearm in use must be grounded muzzle down **one per barrel/box** prior to retrieving next firearm (rifle and shotgun grounded in separate dump barrels). Engage all tgts respecting fault lines.

## **SCORING**

**SCORING: ProAm IMG rules** 

**TARGETS:** 2 Flashers 6 hits total 4 Slug Steel

4 Sing Stee 16 plates

\_

SCORED HITS: ???...YES

**START-STOP:** Audible - Last shot

**PENALTIES:** IMG