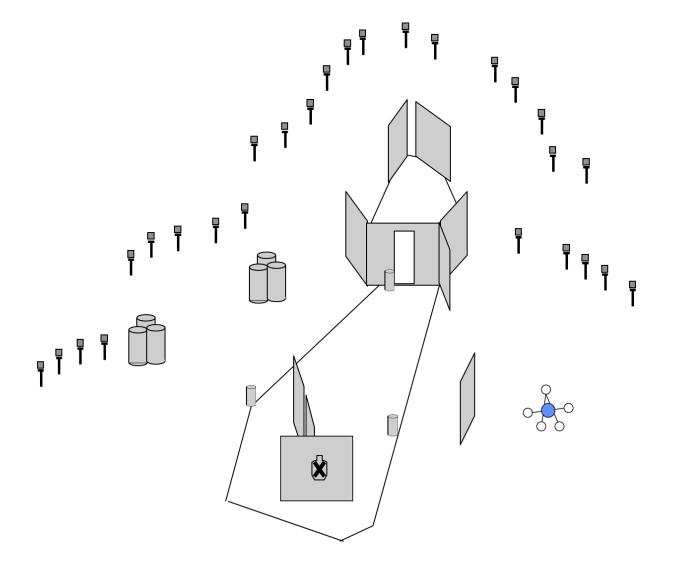

## \* Pro 3 "LIKE A BELL" \*

**RULES:** ProAm IMG Rules

3 **COURSE DESIGNER:** 

**START POSITION:** Standing with loaded handgun holstered. The loaded shotgun may be at low ready or muzzle down in a dump barrel.

## STAGE PROCEDURE

On signal engage plates with handgun and shotgun. Both the handgun and shotgun must be used to engage plates. Two procedurals for failure to use both firearms. The firearm in use must be grounded muzzle down one per barrel/box prior to retrieving next firearm. Engage all tgts respecting fault lines.

All walls, doors, barrels, snow fence walls are hardcover from the ground up unless otherwise specified.

SCORING SCORING: ProAm IMG rules TARGETS: 27 Plates

- 1 STAR(5plates)

\_

SCORED HITS: ???...YES

**START-STOP:** Audible - Last shot

**PENALTIES:** IMG

BAY: bay **RO NOTES**: