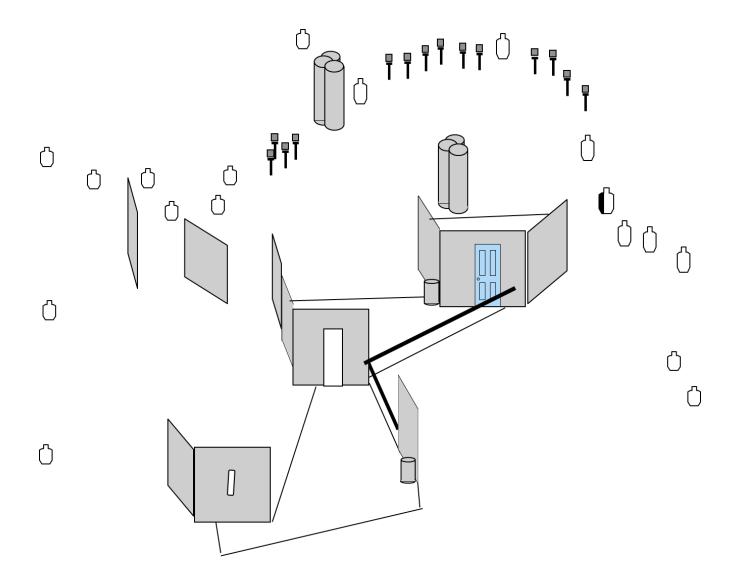

## \* PRO 2 "BETTER COUNT 'EM "\*

a2

**RULES:** ProAm IMG Rules

specified.

**COURSE DESIGNER:** 

**START POSITION:** Standing with **unloaded** handgun holstered, loaded rifle at low ready, and loaded shotgun muzzle down in a dump barrel. Door closed on start.

| STAGE PROCEDURE                                                             | SCORING                                 |
|-----------------------------------------------------------------------------|-----------------------------------------|
| On signal engage <sup>1</sup> / <sub>2</sub> scale paper targets with rifle | SCORING: ProAm IMG rules                |
| only, full scale paper targets with handgun only,                           | <b>TARGETS:</b> 7 full scale IPSC paper |
| and plates with shotgun only. The firearm in use                            | - 11 ½ scale IPSC paper                 |
| must be grounded muzzle down one per dump                                   | - 14 Plates (6")                        |
| barrel /box prior to retrieving next firearm.                               | -                                       |
| Engage all tgts respecting fault lines.                                     | SCORED HITS: ??? YES                    |
|                                                                             | <b>START-STOP:</b> Audible - Last shot  |
| All walls, doors, barrels, snow fence walls are                             | PENALTIES: IMG                          |
| hardcover from the ground up unless otherwise                               |                                         |