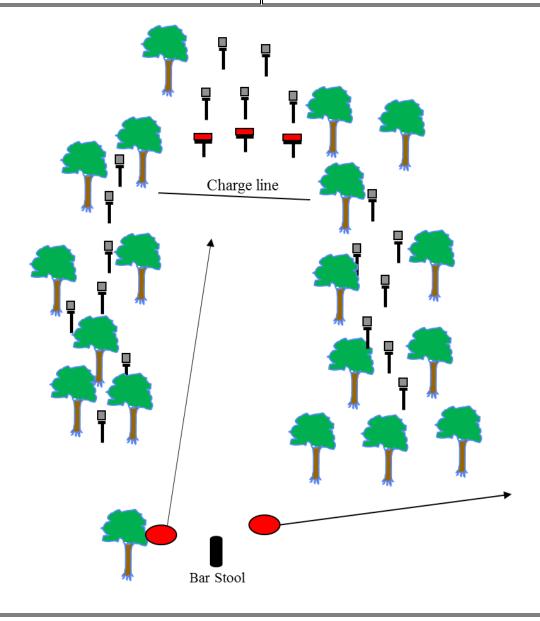

## \* PRO 1 "HEY NORM !!!" \*

**RULES:** ProAm IMG Rules al **COURSE DESIGNER:** 

**START POSITION:** Seated on barstool with loaded shotgun at low ready

## **STAGE PROCEDURE**

On signal engage aerial clays while seated on barstool only and engage plates as visible respecting fault lines.

The first aerial clay will launch approximately 1 second after the beep. The remaining four clays will launch at ~ 2 second intervals from alternating traps for a total of 5 clays. Misses on aerial clays are 5 second each and FTE penalties do not apply to the aerial clays only.

## **SCORING**

SCORING: ProAm IMG rules TARGETS: 19 Plates

5 aerial clays3 Shoot plates

SCORED HITS: YES

**START-STOP:** Audible - Last shot

**PENALTIES:** IMG

BAY: front right **RO NOTES**: