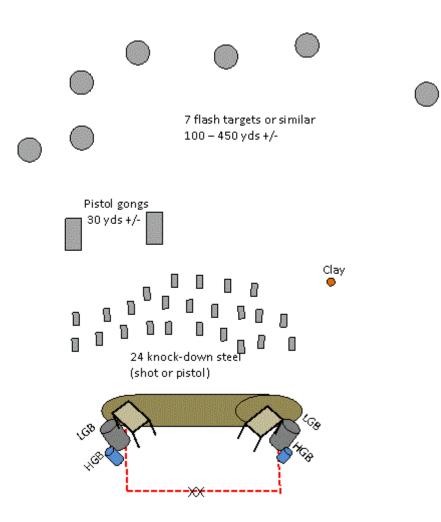

## Targets:

2 Gongs that may be engaged with pistol only

24 Knock-down steel that may be engaged with either pistol or shot

1 clay that may only be engaged with shot

7 Skinny Sammies, Auto- poppers or flash targets that may only be engaged with rifle

## Procedure:

Engage gongs with pistol only. Engage knock-down steel with pistol or shotgun. Engage the clay with shot only. Engage the Skinny Sammies, auto-poppers and flash targets with rifle only. The log may be used for support. Each gun must be grounded safely in appropriate bunker before handling the next. Arrays may be shot in any order.