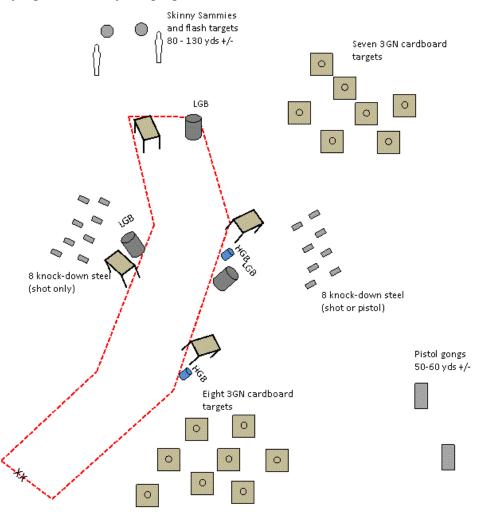

## **Stage 8** 2016 FN 3-Gun Championship

## Targets:

8 Cardboard 3GN targets that may be engaged with pistol only

2 Gongs that may be engaged with pistol only

8 Knock-down steel that may be engaged with either pistol or shot

7 Cardboard 3GN targets that may be engaged with pistol, rifle, or slugs

8 Knock-down steel that may only be engaged with shot

4 Skinny Sammies, Auto- poppers or flash targets that may only be engaged with rifle

## Start:

Standing wrists above shoulders, pistol loaded and holstered, safety on. Shotgun loaded, with bolt forward on an empty chamber lying flat, on any staging table. Rifle loaded, with bolt forward on an empty chamber, lying flat, on any staging table.

## Procedure:

Engage first array of cardboard targets and gongs with pistol only. Engage knock-down steel to right of shooting area with pistol or shotgun. Engage the second cardboard target array with either pistol, rifle or slugs. Engage the knock-down target array to the left with shot only. Engage the Skinny Sammies, auto-poppers and flash targets with rifle only. The tables that are fully inside the shooting area may be used for support. Each gun must be grounded safely in appropriate bunker before loading the next. Arrays may be shot in any order.