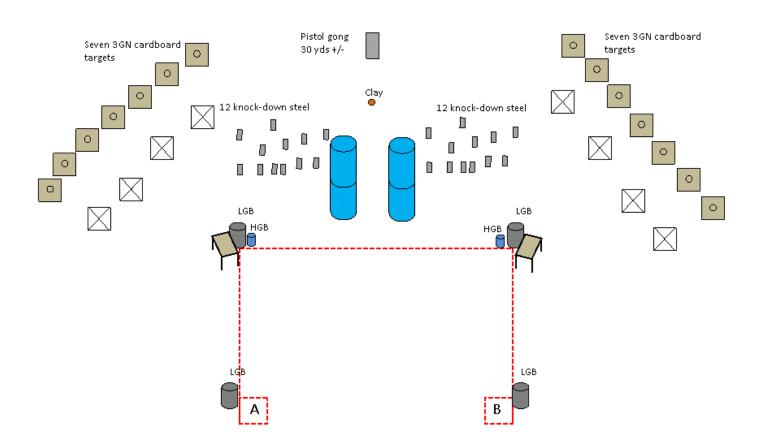

## **Stage 6**2016 FN 3-Gun Championship

## Targets:

24 Knock-down steel that may be engaged with either pistol or shot

- 1 Gong that must be engaged with pistol only
- 1 Clay that may only be engaged with shot
- 14 Cardboard 3GN targets that may be engaged with pistol, rifle, or slugs

## Start:

Standing in either box A or box B with loaded rifle at low ready, safety on. Shotgun loaded, with bolt forward on an empty chamber lying flat on either staging table. Pistol holstered, with magazine inserted, and slide forward on an empty chamber.

## Procedure:

Engage cardboard targets with either rifle, pistol or slugs. If rifle is used on the left cardboard target array it must be shot from box A. If rifle is used on the right cardboard target array it must be shot from box B. Both cardboard arrays may be shot from anywhere inside the shooting area with pistol or slugs. Engage knock-down steel with pistol and/or shot. Engage clay with shot only. Engage gong with pistol only. Arrays may be shot in any order.