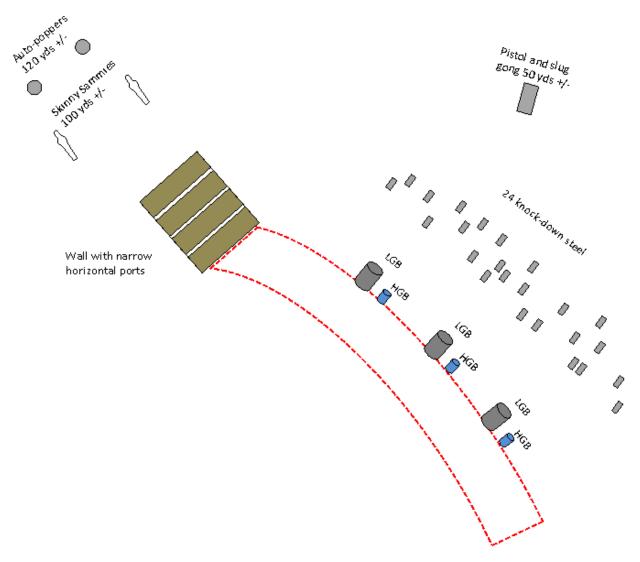

## Targets:

- 24 Knock-down steel that may be engaged with either pistol or shot
- 1 Gong that must be engaged with both pistol and slug
- 2 Skinny Sammies that may only be engaged with rifle
- 2 Auto-poppers that may only be engaged with rifle

## Start:

Standing anywhere within shooting area with loaded shotgun at low ready, safety on. Rifle slung, with bolt forward on an empty chamber and completely unloaded. Pistol holstered, with magazine inserted, and slide forward on an empty chamber.

## Procedure:

Engage knock-down steel with pistol and/or shot only and engage the gong with 1 slug and 1 round from pistol in any order. Engage the Skinny Sammies and auto-poppers with rifle through ports in wall only. Each gun must be grounded safely in supplied appropriate bunker before loading the next.