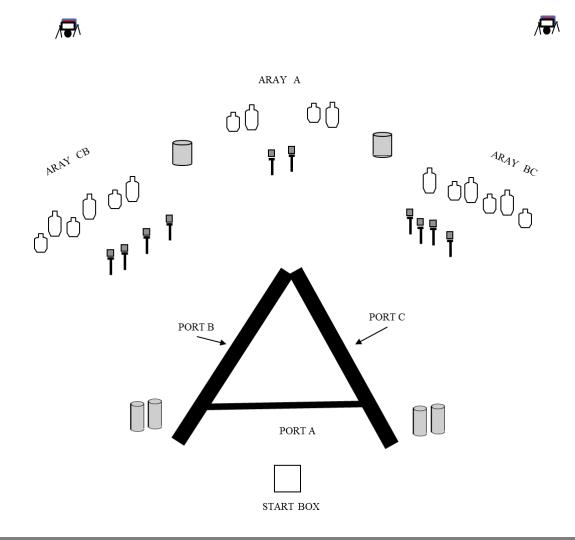

## **COURSE DESIGNER:**

START POSITION: Standing in start box with unloaded handgun holstered. The loaded rifle/shotgun maybe at low ready or staged muzzle down one per barrel/box.

## STAGE PROCEDURE

On signal engage array A through port A only, array BC through ports BC only, and Array CB through ports CB only. The flashers and ½ scale paper targets must be engaged with rifle only, the full scale paper with handgun only, and plates with shotgun only. The firearm in use must be grounded muzzle down one per barrel/box prior to retrieving next firearm.