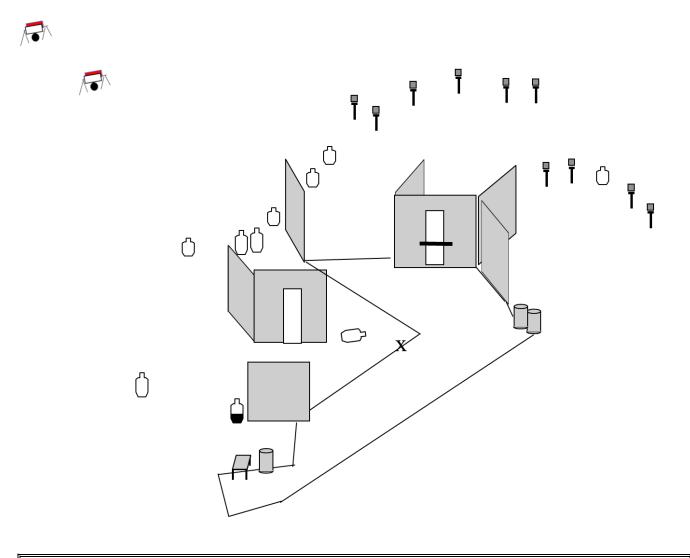

## \* AM 6 "BACKUP GUNS" \*

рб

**RULES:** ProAm IMG Rules

**COURSE DESIGNER:** 

**START POSITION:** Standing with toes on mark and **unloaded** handgun holstered. The loaded rifle/shotgun may be at low ready or staged muzzle down one per dump barrel. Firearms not used do not have to be staged.

| <b>STAGE PROCEDURE</b><br>On signal engage flashers and <sup>1</sup> / <sub>2</sub> scale paper | SCORING<br>SCORING: ProAm IMG rules    |
|-------------------------------------------------------------------------------------------------|----------------------------------------|
| targets with rifle only, full scale paper with                                                  | <b>TARGETS:</b> 10 plates              |
| handgun only and plates with shotgun or handgun.                                                | - 2 flashers -                         |
| The firearm in use must be grounded muzzle                                                      | - 5 ½ scale IPSC paper                 |
| down one per barrel/box prior to retrieving next                                                | - 5full scale IPSC paper               |
| firearm. Engage all tgts respecting fault lines.                                                | -                                      |
|                                                                                                 | SCORED HITS: YES                       |
| All walls, doors, barrels, snow fence walls are                                                 | <b>START-STOP:</b> Audible - Last shot |
| hardcover from the ground up unless otherwise                                                   | PENALTIES: IMG                         |
| specified.                                                                                      |                                        |