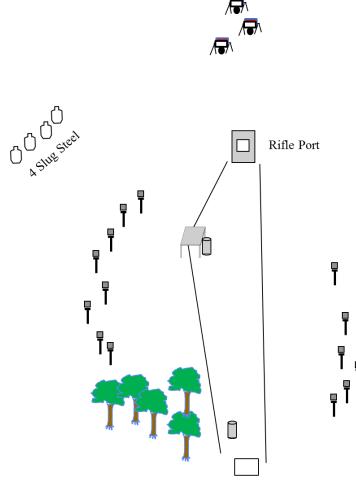

| STAGE PROCEDURE<br>On signal engage slug steel with slugs only, plates<br>with shot only, and flashers through port with rifle<br>only. The firearm in use must be grounded muzzle<br>down one per barrel/box prior to retrieving next<br>firearm. Engage all tgts respecting fault lines.<br>All walls, doors, barrels, snow fence walls are | TARGETS:3Flashers-4 Slug Steel14 platesSCORED HITS:???YESSTART-STOP:Audible - Last shot |
|-----------------------------------------------------------------------------------------------------------------------------------------------------------------------------------------------------------------------------------------------------------------------------------------------------------------------------------------------|-----------------------------------------------------------------------------------------|
| All walls, doors, barrels, snow fence walls are<br>hardcover from the ground up unless otherwise<br>specified.                                                                                                                                                                                                                                | START-STOP: Audible - Last shot<br>PENALTIES: IMG                                       |