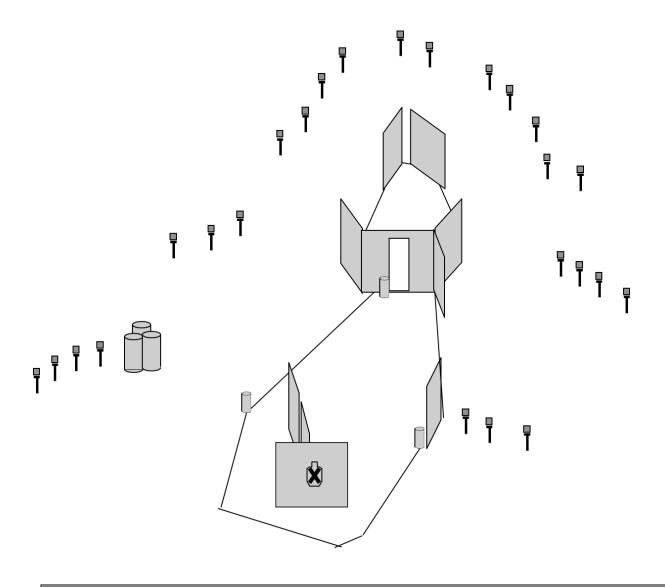

\* AM 3 "LIKE A BELL" \*

р3

RULES: ProAm IMG Rules

**COURSE DESIGNER:** 

**START POSITION:** Standing with loaded handgun holstered. The loaded shotgun may be at low ready or muzzle down in a dump barrel.

| STAGE PROCEDURE                                    | SCORING                                |
|----------------------------------------------------|----------------------------------------|
| On signal engage plates with handgun and           | SCORING: ProAm IMG rules               |
| shotgun. Both the handgun and shotgun must be      | <b>TARGETS:</b> 25 Plates              |
| used to engage plates. Two procedurals for failure |                                        |
| to use both firearms. The firearm in use must be   | -                                      |
| grounded muzzle down one per barrel/box prior to   | SCORED HITS: ???YES                    |
| retrieving next firearm. Engage all tgts           | <b>START-STOP:</b> Audible - Last shot |
| respecting fault lines.                            | PENALTIES: IMG                         |
|                                                    |                                        |
| All walls, doors, barrels, snow fence walls are    |                                        |
| hardcover from the ground up unless otherwise      |                                        |
| specified.                                         |                                        |