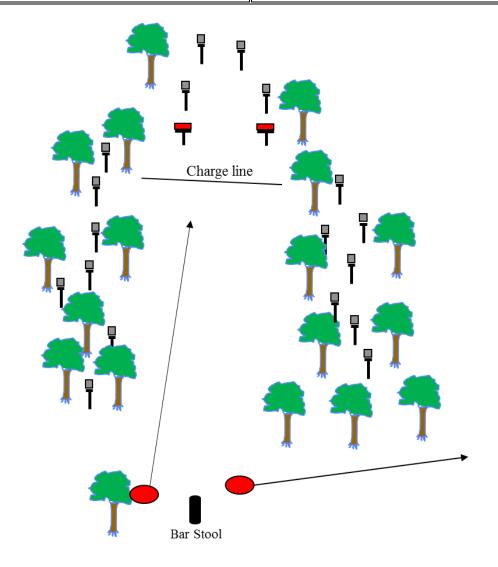

## \* AM 1 "HEY NORM !!!" \*

**RULES:** ProAm IMG Rules p1 **COURSE DESIGNER:** 

**START POSITION:** Seated on barstool with loaded shotgun at low ready

## **STAGE PROCEDURE**

On signal engage aerial clays while seated on barstool only and engage plates as visible respecting fault lines.

The first aerial clay will launch approximately 1 second after the beep. The remaining four clays will launch at ~ 2 second intervals from alternating traps for a total of 5 clays. Misses on aerial clays are 5 second each and FTE penalties do not apply to the aerial clays only.

## **SCORING**

SCORING: ProAm IMG rules TARGETS: 18 Plates

5 aerial clays 2 no-shoot plates

SCORED HITS: YES

**START-STOP:** Audible - Last shot

**PENALTIES:** IMG

BAY: Bathhouse **RO NOTES**: